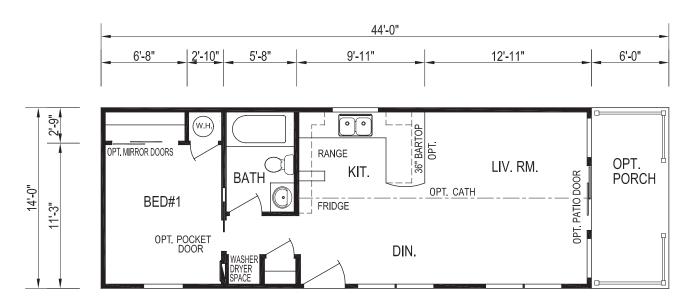

- 10 year structural warranty available
- Energy efficient

44' x 14' 616 square feet 1 bedroom, 1 bathroom

- · Limited lifetime shingles
- 30 year warranty on windows
- · Lifetime warranty on siding
- High quality designer cabinets
- Kiln dried lumber
- Quality plumbing fixtures
- Plywood floor and wall construction
- Painted wood interior trim (no MDF)
- 10 year structural warranty available
- Energy efficient