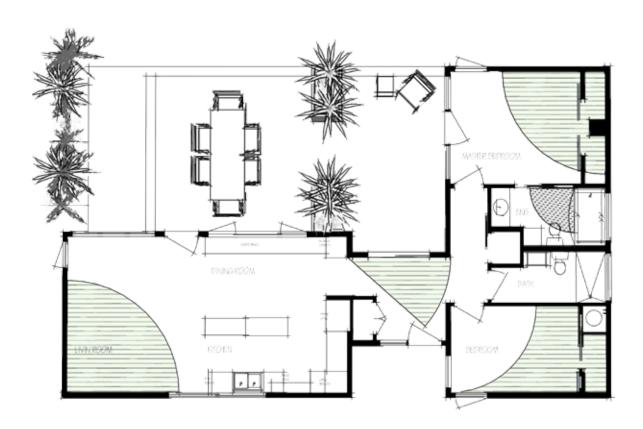

1104 square feet 2 bedrooms, 2 bathrooms

- · Limited lifetime shingles
- 30 year warranty on windows
- Lifetime warranty on siding
- High quality designer cabinets
- Kiln dried lumber

- Quality plumbing fixtures
- Plywood floor and wall construction
- Painted wood interior trim (no MDF)
- 10 year structural warranty available
- Energy efficient