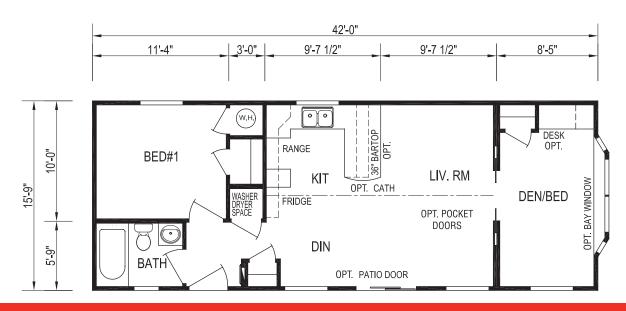

- 10 year structural warranty available
- Energy efficient

42' x 15.9' 661.5 square feet 2 bedroom, 1 bathroom

- · Limited lifetime shingles
- 30 year warranty on windows
- · Lifetime warranty on siding
- High quality designer cabinets
- Kiln dried lumber
- · Quality plumbing fixtures
- Plywood floor and wall construction
- · Painted wood interior trim (no MDF)
- 10 year structural warranty available
- Energy efficient