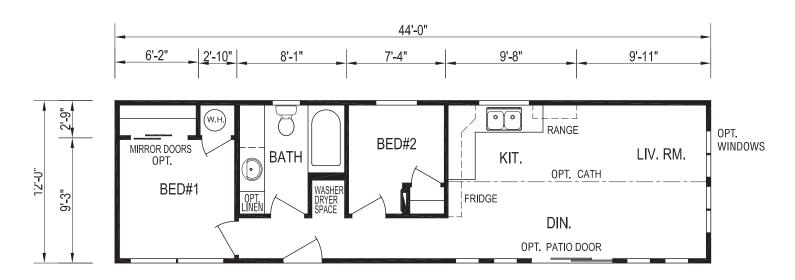

- 10 year structural warranty available
- Energy efficient

44' x 14' 616 square feet 1 bedroom, 1 bathroom

- · Limited lifetime shingles
- 30 year warranty on windows
- · Lifetime warranty on siding
- High quality designer cabinets
- Kiln dried lumber
- Quality plumbing fixtures
- Plywood floor and wall construction
- Painted wood interior trim (no MDF)
- 10 year structural warranty available
- Energy efficient