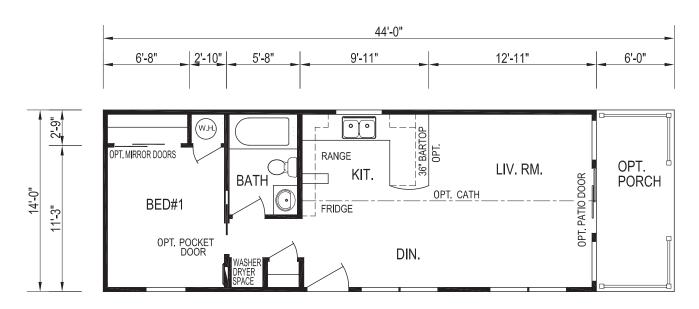

- 10 year structural warranty available
- Energy efficient

44' x 14' 616 square feet 1 bedroom, 1 bathroom

- · Limited lifetime shingles
- 30 year warranty on windows
- · Lifetime warranty on siding
- High quality designer cabinets
- Kiln dried lumber
- Quality plumbing fixtures
- Plywood floor and wall construction
- Painted wood interior trim (no MDF)
- 10 year structural warranty available
- Energy efficient