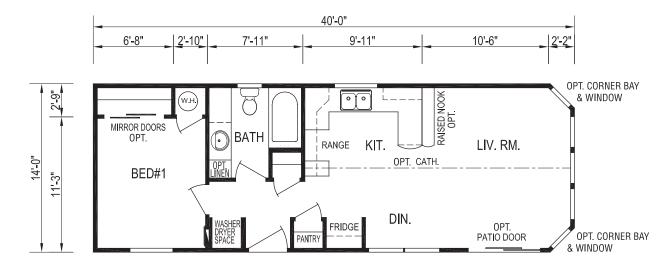

## Plan 9101

40' x 14' 560 square feet 1 bedroom, 1 bathroom

- · Limited lifetime shingles
- 30 year warranty on windows
- · Lifetime warranty on siding
- High quality designer cabinets
- · Kiln dried lumber
- Quality plumbing fixtures
- Plywood floor and wall construction
- Painted wood interior trim (no MDF)