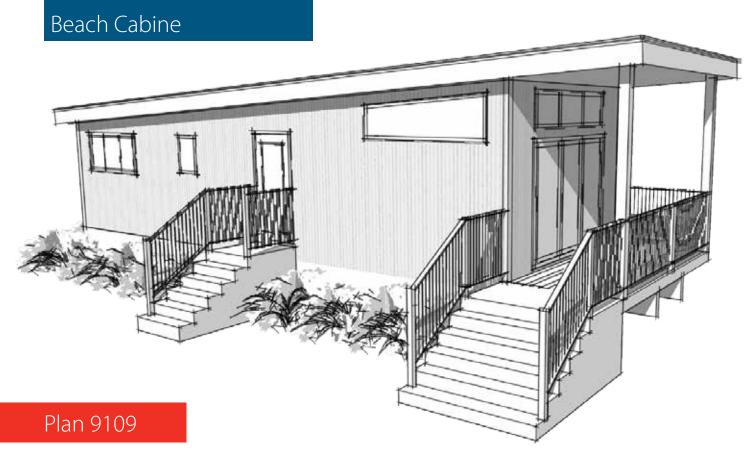

623 square feet 2 bedrooms, 2 bathrooms

#### **Standard Features:**

· Limited lifetime shingles

- 30 year warranty on windows
- · Lifetime warranty on siding
- High quality designer cabinets
- · Kiln dried lumber
- · Quality plumbing fixtures
- · Plywood floor and wall construction
- · Painted wood interior trim (no MDF)
- 10 year structural warranty available
- Energy efficient