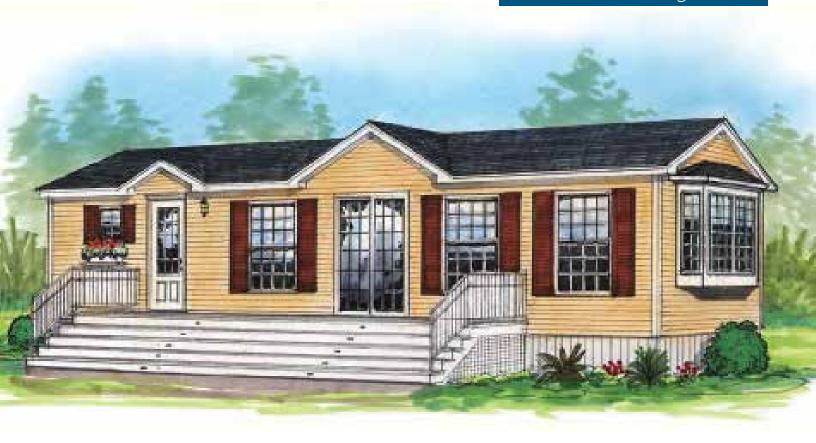

- 10 year structural warranty available
- Energy efficient

42' x 15.9' 661.5 square feet 2 bedroom, 1 bathroom

- · Limited lifetime shingles
- 30 year warranty on windows
- · Lifetime warranty on siding
- High quality designer cabinets
- Kiln dried lumber
- · Quality plumbing fixtures
- Plywood floor and wall construction
- · Painted wood interior trim (no MDF)
- 10 year structural warranty available
- Energy efficient