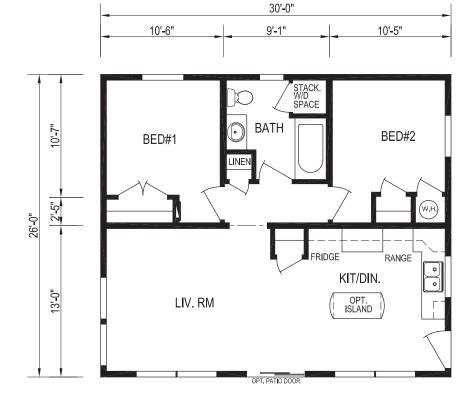

30' x 26' 780 square feet

- · Limited lifetime shingles
- 30 year warranty on windows
- · Lifetime warranty on siding
- · High quality designer cabinets
- · Kiln dried lumber
- Quality plumbing fixtures
- Plywood floor and wall construction
- Painted wood interior trim (no MDF)
- 10 year structural warranty available
- · Energy efficient