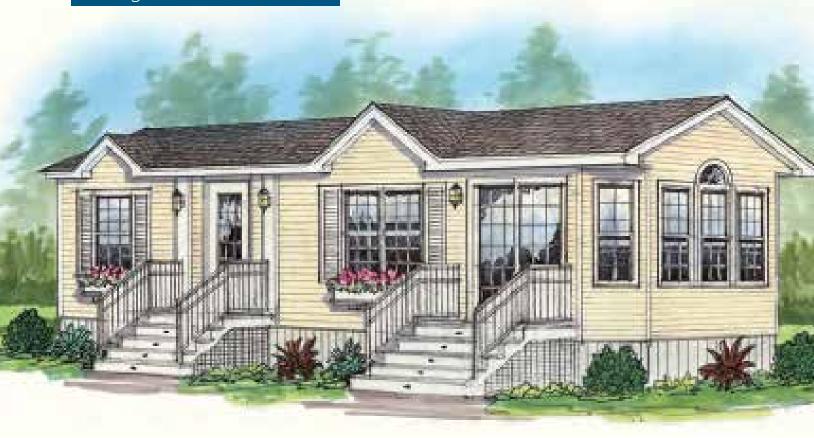

## Plan 9101

40' x 14' 560 square feet 1 bedroom, 1 bathroom

- · Limited lifetime shingles
- 30 year warranty on windows
- · Lifetime warranty on siding
- High quality designer cabinets
- · Kiln dried lumber
- Quality plumbing fixtures
- Plywood floor and wall construction
- Painted wood interior trim (no MDF)