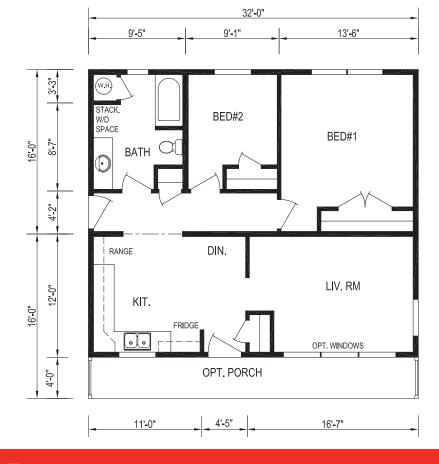

32'x 32' 1024 square feet 2 bedroom, 1 bathroom

- · Limited lifetime shingles
- 30 year warranty on windows
- · Lifetime warranty on siding
- · High quality designer cabinets
- · Kiln dried lumber
- · Quality plumbing fixtures
- Plywood floor and wall construction
- Painted wood interior trim (no MDF)
- 10 year structural warranty available
- Energy efficient