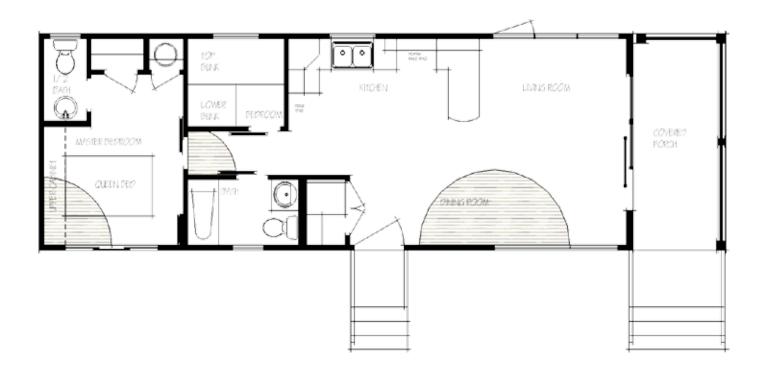

623 square feet 2 bedrooms, 2 bathrooms

#### **Standard Features:**

· Limited lifetime shingles

- 30 year warranty on windows
- · Lifetime warranty on siding
- High quality designer cabinets
- · Kiln dried lumber
- · Quality plumbing fixtures
- · Plywood floor and wall construction
- · Painted wood interior trim (no MDF)
- 10 year structural warranty available
- Energy efficient